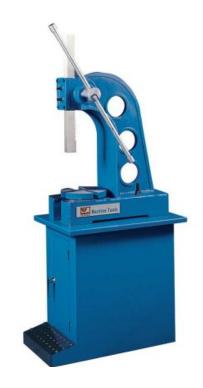

#### SKU: 109540

For driving in and driving out arbors, bushings, spindles, pins, or for keyway broaching. These simple, yet highly stable C-frame presses are indispensable in many mechanics and repair shops.

- Compact designHeavy one piece casting designFor a wide range of applications

#### **WORKING AREA**

| Press force                | 20 kN                  |
|----------------------------|------------------------|
| Throat                     | 220 mm                 |
| Workpiece thickness (max.) | 400 mm                 |
| Ram dimensions             | 50 mm x 50 mm x 645 mm |

#### **MEASURES AND WEIGHTS**

| Overall dimensions (length x width x height) | 0.64 m x 0.37 m x 0.82 m |
|----------------------------------------------|--------------------------|
| Weight                                       | 163 kg                   |