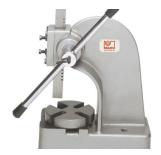

#### **Base is not included**

- For press-fitting and pulling bearingsAligning, bendingBroaching