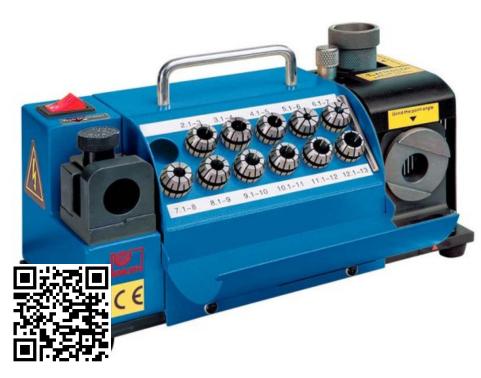

## SKU:112820

The handy drill bit grinding devices of the KSM series impress with their simple operation and are ideal for precise and cost-effective grinding of double-edged twist drill bits. Even without prior knowledge, the work is done cleanly, quickly and precisely. The devices are ideal for any tool crib and include both collets and a high-quality grinding wheel.

- Clearance angle and point angle • grinding
- Grinding wheels included Common collets included •