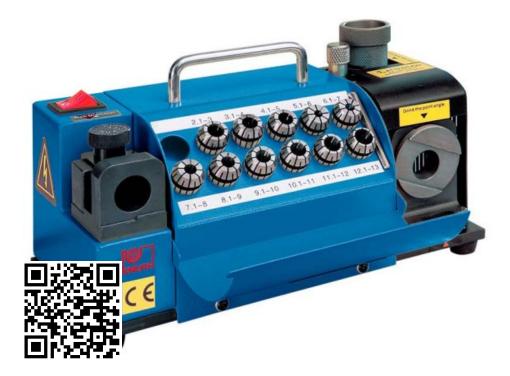

## SKU: 112825

The handy drill bit grinding devices of the KSM series impress with their simple operation and are ideal for precise and cost-effective grinding of double-edged twist drill bits. Even without prior knowledge, the work is done cleanly, quickly and precisely. The devices are ideal for any tool crib and include both collets and a high-quality grinding wheel.

- Clearance angle and point angle grinding
- Grinding wheels included Common collets included

## **PRODUCT DETAILS**

- Chamfering of relief angle (rear of drill bit), chamfering of point angle
  Point grinding
  Free grinding of drill bit center
  Optimum grinding path to provide controlled chip removal at the drill