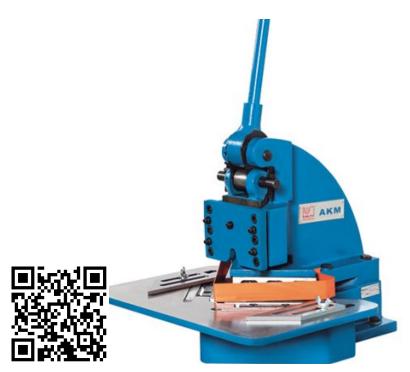

Notching Machines **AKM** 

### SKU:130602

The fastest method for preparing sheet metal profiles and plates for further processing. With these shears 90° angular corner cuts can be machined quickly. This time-saving and precise process simplifies subsequent machining on a bending machine.

- Support table with adjustable stops Workbench design Large cutting capacities •
- •

## **PRODUCT DETAILS**

- Easy notching with 90° tools
  Various notching shapes possible
  2 adjustable stops