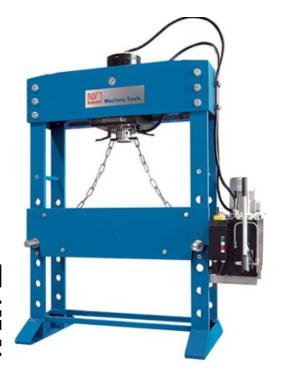

# Workshop Presses KNWP 200 HM

#### SKU: 131747

This series of hydraulic workshop presses with motor drive is produced in Europe. The stable portal design with adjustable, open support table is suitable for applications such as pressing in and out bearings, for assembly and straightening work or for testing workpieces. The laterally positionable working cylinder facilitates set-up without the workpiece having to be moved. These presses are almost indispensable in technical workshops and maintenance departments.

- High quality made in Europe
- Hydraulic motor drive
- Horizontally adjustable cylinder unitAdjustable table height