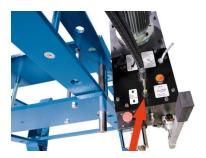

A hand pump is available for very delicate work

The press is operated via joystick

Table height can be adjusted easily via hydraulic lifting gear

The hydraulic cylinder can be moved laterally and is clamped mechanically