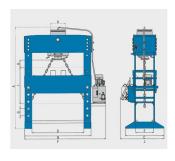

#### SKU: 131747

This series of hydraulic workshop presses with motor drive is produced in Europe. The stable portal design with adjustable, open support table is suitable for applications such as pressing in and out bearings, for assembly and straightening work or for testing workpieces. The laterally positionable working cylinder facilitates set-up without the workpiece having to be moved. These presses are almost indispensable in technical workshops and maintenance departments.

- High quality made in Europe
- Hydraulic motor drive
- Horizontally adjustable cylinder unitAdjustable table height

# **WORKING AREA**

| Pressure force            | 200 t     |
|---------------------------|-----------|
| Operating pressure (max.) | 243 bar   |
| Stroke                    | 400 mm    |
| Forward motion speed      | 5.73 mm/s |
| Press speed               | 1.84 mm/s |
| Return speed              | 7.08 mm/s |
|                           |           |

#### **DIMENSIONS**

| A | 2270 mm |
|---|---------|
| В | 1610 mm |
| С | 865 mm  |
| D | 1300 mm |
| Е | 410 mm  |
| F | 1925 mm |
| G | 150 mm  |
| Н | 180 mm  |
| I | 750 mm  |
| J | 975 mm  |
| K | 368 mm  |