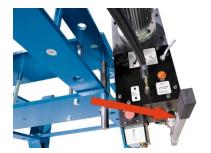

A hand pump is available for very delicate work

The press is operated via joystick

Table height can be adjusted easily via hydraulic lifting gear

The hydraulic cylinder can be moved laterally and is clamped mechanically