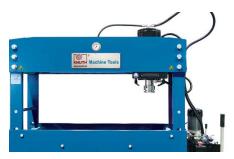

#### **PRODUCT DETAILS**

- Ideal for repair and assembly work
- Truing of axles, supports, shafts and much more For removal and pressfitting bearings and bushings 2-step hydraulic unit

- Supply voltage 3x400 V / 50 Hz Work cylinder with smooth horizontal adjustment
- Press frame features high rigidity, functionality and excellent finish

#### **Standard Equipment:**

- Height-adjustable worktable
- Pressure gauge
- Operator manual