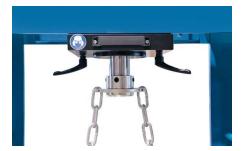

A hand pump is available for very delicate work

The press is operated via joystick

Table height can be adjusted easily via hydraulic lifting gear

The hydraulic cylinder can be moved laterally and is clamped mechanically