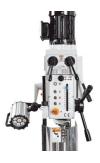

#### SKU: 162345

The TSB bench drill series impresses with its compact dimensions and high drilling performance for a wide range of applications. They are suitable for every workshop, from steel construction to repair shops. The machines have a main spindle gearbox for high torque and a particularly wide speed range. A swiveling drill head enables drilling at an angle. The TSB 35 also has an automatic quill feed for large drilling diameters.

Swiveling drill head and automatic feed with 3 gear steps

TSB 25: compact design with manual transmission

## High Power at a Low Price

- Drilling capacity 35 mm
- Throat 320 mm
- Spindle nose-to-foot distance 645 mm Spindle speed (12) 125-3030 rpm Spindle mount MT 4

- Rigid cast-iron construction
  Height-adjustable machine head
  6 or 12 speed levels
- Rectangular table with T-slots and circumferential coolant groove
- Automatic quill feed
- Digital speed (rpm) display
- Coolant system
- Head swivels ± 45°
- Tapping feature