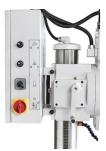

#### **DRIVE CAPACITY**

Motor rating main drive 1.2 kW

# STANDARD EQUIPMENT

Base Protective shield Thread cutting function LED work lamp Coolant system Drill chuck Operating tools Operator instructions