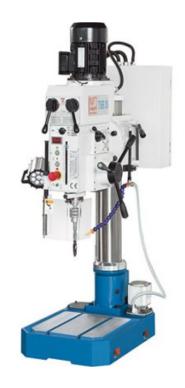

# Column Drilling Machines **TSB 35**

#### SKU: 162345

The TSB bench drill series impresses with its compact dimensions and high drilling performance for a wide range of applications. They are suitable for every workshop, from steel construction to repair shops. The machines have a main spindle gearbox for high torque and a particularly wide speed range. A swiveling drill head enables drilling at an angle. The TSB 35 also has an automatic quill feed for large drilling diameters.

## High Power at a Low Price

- Drilling capacity 35 mm
- Throat 320 mm
- Spindle nose-to-foot distance 645 mm Spindle speed (12) 125-3030 rpm Spindle mount MT 4

- Rigid cast-iron construction
  Height-adjustable machine head
  6 or 12 speed levels
- Rectangular table with T-slots and circumferential coolant groove
- Automatic quill feed
- Digital speed (rpm) display
- Coolant system
- Head swivels ± 45°
- Tapping feature